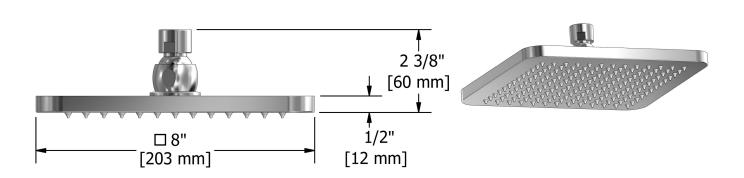

20 cm (8") shower head **478** 

#### Sizes, models and finishes may differ from thoses presented.